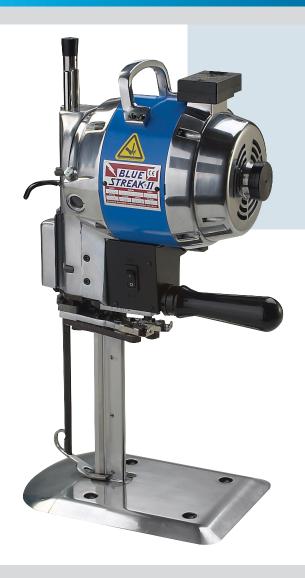

## Blue Streak II

Model 629X

- The world's most popular and most versatile straight knife cutting machine.
- Available in all standard electrical configurations, with the largest variety of sizes and blade speeds in the industry.
- Manufactured from superior grade materials in the United States of America.

## Brute / Model 627X

- Built to the same exact specifications as our standard model, the Brute/Model 627X is the most powerful straight knife cutting machine manufactured in the world.
- With up to 2.2 hp, the Brute/Model 627X effortlessly powers through high ply applications and heavy weight materials.